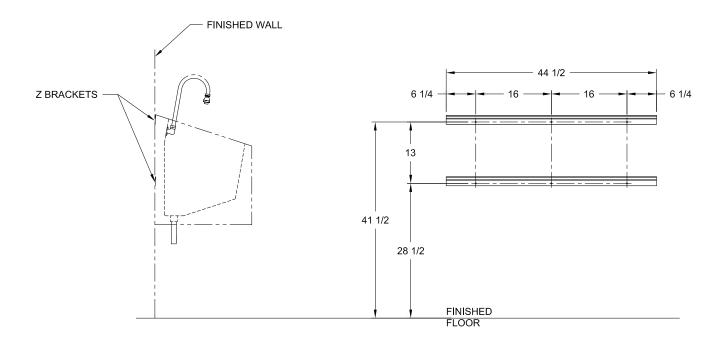

# **Surgical Scrub Sinks**

**ES-Series** 

Model # ES47 (Dual Station)
with Wall Mounting Brackets (included)

## **DIMENSIONS**