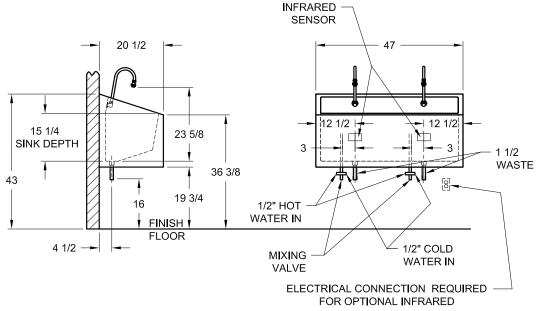

### **DIMENSIONS**

#### NOTES:

- 1. MATERIAL: 14 GAUGE 304 STAINLESS STEEL
- 2. ALL PLUMBING 1/2 COPPER OR BRASS PIPE.
- 3. UTILITY REQUIREMENT

  COLD WATER 20 TO 50 PSIG 70 DEG F MAX

  HOT WATER 20 TO 50 PSIG 120 DEG F TO 140 DEG F
- 4. POWER REQUIREMENTS (FOR SENSOR OPERATIONS) 120 VAC, 60 Hz, SINGLE PHASE, 3.0 AMP OR 220 VAC, 60 Hz, SINGLE PHASE, 1.5 AMP. INSTALLED PER LOCAL BUILDING CODES.
- 5. NET WEIGHT OF SINK 110 LB.