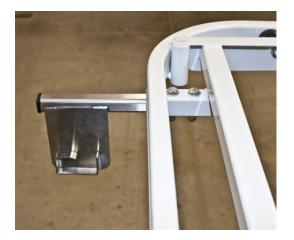

Fig. 7: Attache Bottom Washer and Nut

Fig. 8: Left side roll bracket assembly installed.

- 5. Repeat Steps 3 and 4 for the other hole in the Mounting Arm. A fully mounted Paper Roller assembly is shown in Fig. 8.
- 6. Repeat Steps 2 thru 5 for the other Bracket Assembly on the other side of the stretcher.
- 7. Place the roll of paper onto the assembly by inserting the roller tube ends into the inner brackets of the Paper Roller Asembly. The Paper Roll Dispenser is now ready for use (Fig. 9)