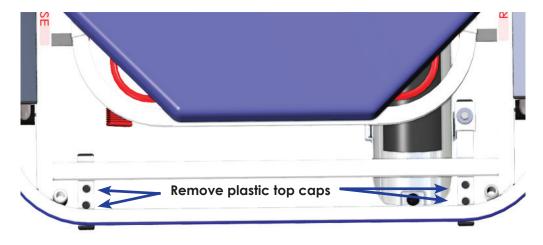

1. Begin by removing the 2 black plastic end caps and 4 black plastic top caps from the two Mounting Sleeves at the foot of the frame assembly (fig. 2-3)

Remove plastic end caps

Fig. 2: Plastic End Caps in Mounting Sleeves

Fig. 3: Plastic Top Caps in Mounting Sleeves

2. Slide the arms of the Left and Right side Paper Roller Bracket Assemblies into the ends of Mounting Sleeves, until the holes in the arms line up with the holes in the Mounting Sleeves (Fig. 4-5). Make sure that the brackets on each Bracket Assembly that are meant to hold the Paper Roll Tube are facing inward.