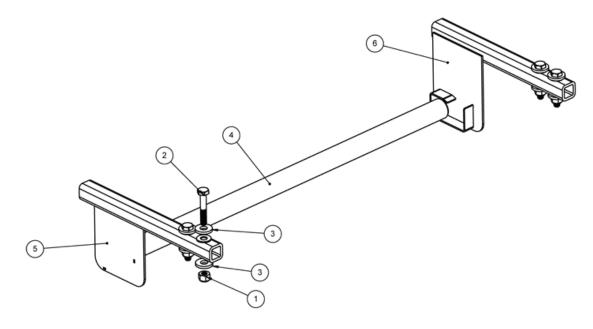

The STR0273 Paper Roll Dispenser Kit will contain the following:

Fig. 1: Paper Roll Dispenser Assembly Kit

| ITEM NO. | PART NUMBER | DESCRIPTION                           | QTY. |
|----------|-------------|---------------------------------------|------|
| 1        | H0004-01    | 1/4-20 LOCK NUT                       | 4    |
| 2        | H0016-21    | 1/4-20 X 1 1/2 LG HEX HEAD BOLT       | 4    |
| 3        | HDW0001-03  | 1/4" FLAT WASHER                      | 8    |
| 4        | STR0268-01  | PAPER ROLL TUBE                       | 1    |
| 5        | STR0271L-01 | PAPER ROLL BRACKET ASSEMBLY,<br>LEFT  | 1    |
| 6        | STR0271R-01 | PAPER ROLL BRACKET ASSEMBLY,<br>RIGHT | 1    |