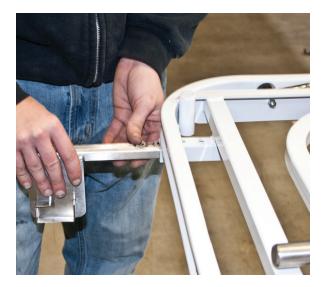

Fig. 3: Plastic Top Caps in Mounting Sleeves

2. Slide the arms of the Left and Right side Paper Roller Bracket Assemblies into the ends of Mounting Sleeves, until the holes in the arms line up with the holes in the Mounting Sleeves (Fig. 4-5). Make sure that the brackets on each Bracket Assembly that are meant to hold the Paper Roll Tube are facing inward.

Fig. 4: Slide arm into Mounting Sleeve.

3. Insert the large hex head bolt into the flat washer. Insert both into the top of one of the four holes in the Mounting Sleeves (Fig. 6)

Fig. 6: Insert Bolt and Washer from top.