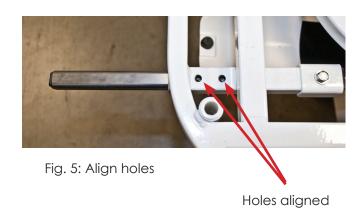

Fig. 3: Plastic Top Caps in Mounting Sleeves

2. Slide the arms of the Left and Right side Paper Roller Bracket Assemblies into the ends of Mounting Sleeves, until the holes in the arms line up with the holes in the Mounting Sleeves (Fig. 4-5). Make sure that the brackets on each Bracket Assembly that are meant to hold the Paper Roll Tube are facing inward.

Fig. 4: Slide arm into Mounting Sleeve.

3. Insert the large hex head bolt into the flat washer. Insert both into the top of one of the four holes in the Mounting Sleeves (Fig. 6)

Fig. 6: Insert Bolt and Washer from top.