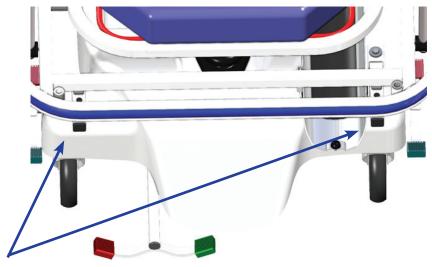

1. Begin by removing the 2 black plastic end caps and 4 black plastic top caps from the two Mounting Sleeves at the foot of the frame assembly (fig. 2-3)

Remove plastic end caps

Fig. 2: Plastic End Caps in Mounting Sleeves