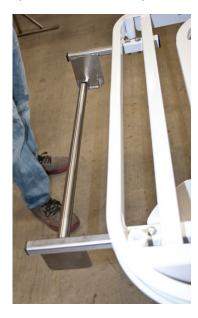

Fig. 7: Attache Bottom Washer and Nut

Fig. 8: Left side roll bracket assembly installed.

- 5. Repeat Steps 3 and 4 for the other hole in the Mounting Arm. A fully mounted Paper Roller assembly is shown in Fig. 8.
- 6. Repeat Steps 2 thru 5 for the other Bracket Assembly on the other side of the stretcher.
- 7. Place the roll of paper onto the assembly by inserting the roller tube ends into the inner brackets of the Paper Roller Asembly. The Paper Roll Dispenser is now ready for use (Fig. 9)

Fig. 9: Fully installed Paper Roller Dispenser.