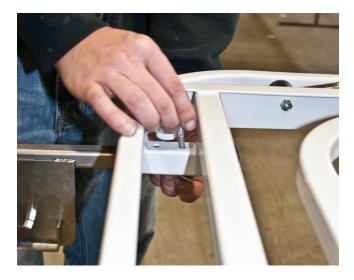

4. From below, place a flat washer over the exposed threads of the hex head bolt, and screw the 1/4" Lock Nut onto the threads until both Lock Nut and Washer are flush with the bottom of the Mounting Sleeve. Hold on to the Lock Nut on the bottom and tighten the hex head bolt from above with the socket wrench. Make sure bolt and nuts are secure (Fig. 7)