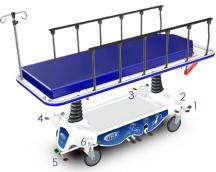

## 5th Wheel Transport Stretcher **PTF1000**

The PTF1000 5th Wheel Transport Stretcher allows for easy and comfortable patient transfer with a weight capacity of up to 750 lbs. The retractable center fifth wheel combines effortless directional movement and cornering with 4 swiveling wheels for ease of use, control, and safety.

#### STANDARD FEATURES

- Retractable center fifth wheel provides effortless directional movement and cornering
- 750 lb. weight capacity
- Height adjustment range: 22"-35" (bottom of mattress)
- Ergonomically located oxygen tank holder
- Effortless steering, pivoting, and cornering with 8" Tente casters (4 swiveling)
- 6 brake/steer pedals
- Dual pedestal lift mechanism
- Lift/Trendelenburg pedals on both sides
- Trendelenburg & reverse Trendelenburg +/- 18°
- Dual Fowler assisted lift back rest with 90° adjustability
- Fold forward side rails with built in push handles
- 29" or 31" bed width
- 4" comfort mattress
- 2 hook removable telescopic IV pole
- 6 IV pole sockets available
- Large storage area underneath for patient belongings
- Full perimeter bumper to protect your walls and fixtures
- 4 restraint belt locations