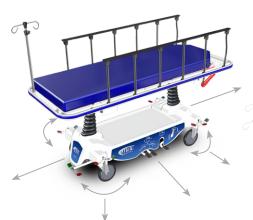

#### STANDARD FEATURES

- Retractable center fifth wheel provides effortless directional movement and cornering
- 750 lb. weight capacity
- Height adjustment range: 22"-35" (bottom of mattress)
- Ergonomically located oxygen tank holder
- Effortless steering, pivoting, and cornering with 8" Tente casters (4 swiveling)
- 6 brake/steer pedals
- Dual pedestal lift mechanism
- Lift/Trendelenburg pedals on both sides
- Trendelenburg & reverse Trendelenburg +/- 18°
- Dual Fowler assisted lift back rest with 90° adjustability
- Fold forward side rails with built in push handles
- 29" or 31" bed width
- 4" comfort mattress
- 2 hook removable telescopic IV pole
- 6 IV pole sockets available
- Large storage area underneath for patient belongings
- Full perimeter bumper to protect your walls and fixtures
- 4 restraint belt locations

Effortless steering, pivoting, and cornering with 8" Tente casters (4 swiveling)

Ergonomically located oxygen tank holder

Trendelenburg & reverse Trendelenburg +/- 18°

Large storage area for patient belongings

6 brake/steer pedals
(two on each side & one on
each head and foot end)

Height adjustment range: 22"-35" (bottom of mattress)