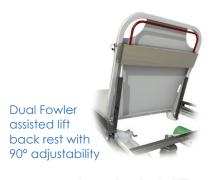

#### STANDARD FEATURES

- Retractable center fifth wheel provides effortless directional movement and cornering
- 750 lb. weight capacity
- Height adjustment range: 22"-35" (bottom of mattress)
- Ergonomically located oxygen tank holder
- Effortless steering, pivoting, and cornering with 8" Tente casters (4 swiveling)
- 6 brake/steer pedals
- Dual pedestal lift mechanism
- Lift/Trendelenburg pedals on both sides
- Trendelenburg & reverse Trendelenburg +/- 18°
- Dual Fowler assisted lift back rest with 90° adjustability
- Fold forward side rails with built in push handles
- 29" or 31" bed width
- 4" comfort mattress
- 2 hook removable telescopic IV pole
- 6 IV pole sockets available
- Large storage area underneath for patient belongings
- Full perimeter bumper to protect your walls and fixtures
- 4 restraint belt locations