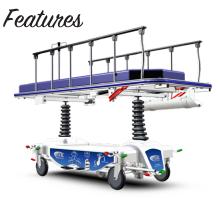

#### STANDARD FEATURES

- Retractable center fifth wheel provides effortless directional movement and cornering
- 750 lb. weight capacity
- Height adjustment range: 22"-35" (bottom of mattress)
- Ergonomically located oxygen tank holder
- Effortless steering, pivoting, and cornering with 8" Tente casters (4 swiveling)
- 6 brake/steer pedals
- Dual pedestal lift mechanism
- Lift/Trendelenburg pedals on both sides
- Trendelenburg & reverse Trendelenburg +/- 18°
- Dual Fowler assisted lift back rest with 90° adjustability
- Fold forward side rails with built in push handles
- 29" or 31" bed width
- 4" comfort mattress
- 2 hook removable telescopic IV pole
- 6 IV pole sockets available
- Large storage area underneath for patient belongings
- Full perimeter bumper to protect your walls and fixtures
- 4 restraint belt locations

Effortless steering, pivoting, and cornering with 8" Tente casters (4 swiveling)

Ergonomically located oxygen tank holder

Trendelenburg & reverse Trendelenburg +/- 18°

Large storage area for patient belongings

6 brake/steer pedals
(two on each side & one on
each head and foot end)

Height adjustment range: 22"-35" (bottom of mattress)