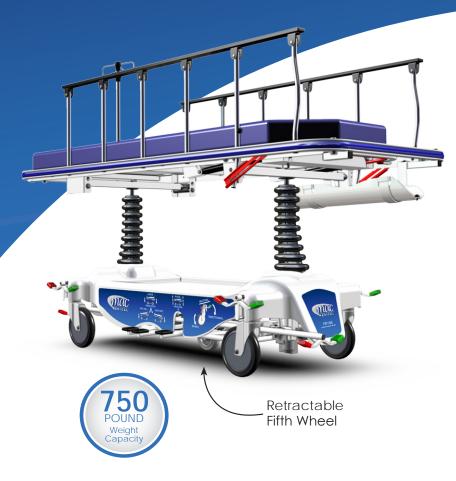

## 5th Wheel Transport Stretcher **PTF1000**

The PTF1000 5th Wheel Transport Stretcher allows for easy and comfortable patient transfer with a weight capacity of up to 750 lbs. The retractable center fifth wheel combines effortless directional movement and cornering with 4 swiveling wheels for ease of use, control, and safety.

#### STANDARD FEATURES

- Retractable center fifth wheel provides effortless directional movement and cornering
- 750 lb. weight capacity
- Height adjustment range: 22"-35" (bottom of mattress)
- Ergonomically located oxygen tank holder
- Effortless steering, pivoting, and cornering with 8" Tente casters (4 swiveling)
- 6 brake/steer pedals
- Dual pedestal lift mechanism
- Lift/Trendelenburg pedals on both sides
- Trendelenburg & reverse Trendelenburg +/- 18°
- Dual Fowler assisted lift back rest with 90° adjustability
- Fold forward side rails with built in push handles
- 29" or 31" bed width
- 4" comfort mattress
- 2 hook removable telescopic IV pole
- 6 IV pole sockets available
- Large storage area underneath for patient belongings
- Full perimeter bumper to protect your walls and fixtures
- 4 restraint belt locations

Effortless steering, pivoting, and cornering with 8" Tente casters (4 swiveling)

Ergonomically located oxygen tank holder

Trendelenburg & reverse Trendelenburg +/- 18°

Large storage area for patient belongings

6 brake/steer pedals
(two on each side & one on
each head and foot end)

Height adjustment range: 22"-35" (bottom of mattress)