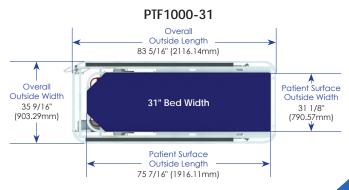

#### PTF1001-31

- 31" bed width
- Overall dimensions: 83 5/16" long x 35 9/16" wide
- Patient surface dimensions: 75 7/16" long x 31 1/8" wide

Retractable center fifth wheel provides effortless directional movement and cornering