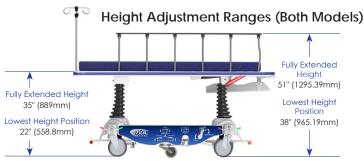

#### STANDARD FEATURES

- Retractable center fifth wheel provides effortless directional movement and cornering
- 750 lb. weight capacity
- Height adjustment range: 22"-35" (bottom of mattress)
- Ergonomically located oxygen tank holder
- Effortless steering, pivoting, and cornering with 8" Tente casters (4 swiveling)
- 6 brake/steer pedals
- Dual pedestal lift mechanism
- Lift/Trendelenburg pedals on both sides
- Trendelenburg & reverse Trendelenburg +/- 18°
- Dual Fowler assisted lift back rest with 90° adjustability
- Fold forward side rails with built in push handles
- 29" or 31" bed width
- 4" comfort mattress
- 2 hook removable telescopic IV pole
- 6 IV pole sockets available
- Large storage area underneath for patient belongings
- Full perimeter bumper to protect your walls and fixtures
- 4 restraint belt locations

6 brake/steer pedals
(two on each side & one on
each head and foot end)

Height adjustment range: 22"-35" (bottom of mattress)