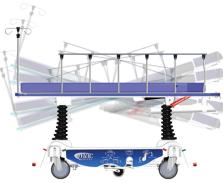

## 5th Wheel Transport Stretcher **PTF1000**

The PTF1000 5th Wheel Transport Stretcher allows for easy and comfortable patient transfer with a weight capacity of up to 750 lbs. The retractable center fifth wheel combines effortless directional movement and cornering with 4 swiveling wheels for ease of use, control, and safety.

#### STANDARD FEATURES

- Retractable center fifth wheel provides effortless directional movement and cornering
- 750 lb. weight capacity
- Height adjustment range: 22"-35" (bottom of mattress)
- Ergonomically located oxygen tank holder
- Effortless steering, pivoting, and cornering with 8" Tente casters (4 swiveling)
- 6 brake/steer pedals
- Dual pedestal lift mechanism
- Lift/Trendelenburg pedals on both sides
- Trendelenburg & reverse Trendelenburg +/- 18°
- Dual Fowler assisted lift back rest with 90° adjustability
- Fold forward side rails with built in push handles
- 29" or 31" bed width
- 4" comfort mattress
- 2 hook removable telescopic IV pole
- 6 IV pole sockets available
- Large storage area underneath for patient belongings
- Full perimeter bumper to protect your walls and fixtures
- 4 restraint belt locations

Effortless steering, pivoting, and cornering with 8" Tente casters (4 swiveling)

Ergonomically located oxygen tank holder

Trendelenburg & reverse Trendelenburg +/- 18°

Large storage area for patient belongings

6 brake/steer pedals
(two on each side & one on
each head and foot end)

Height adjustment range: 22"-35" (bottom of mattress)