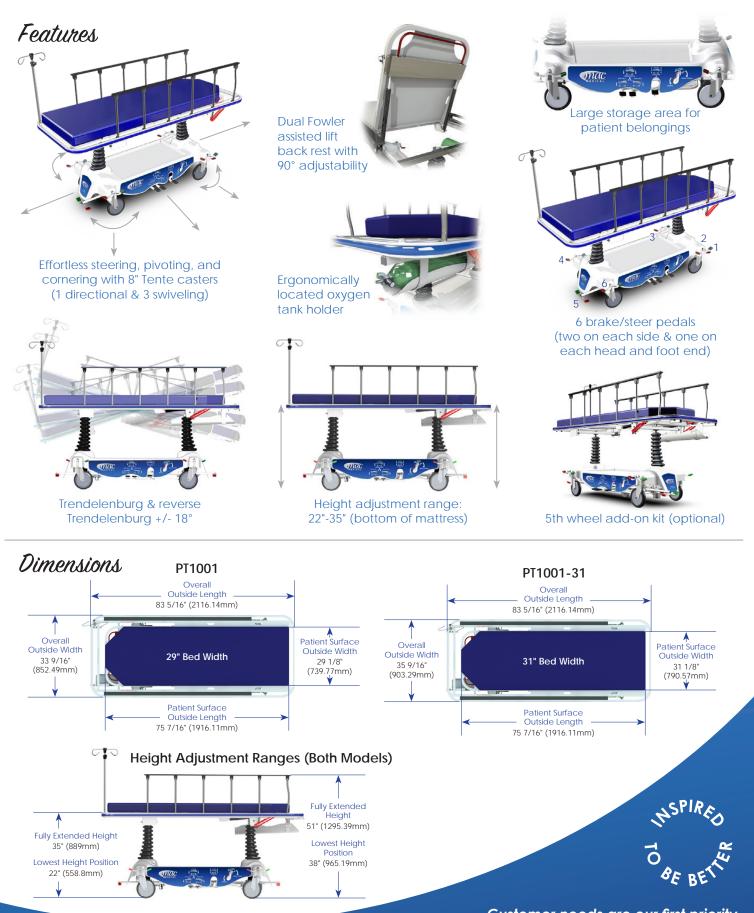

## STANDARD FEATURES

- 750 lb. weight capacity
- Height adjustment range: 22"-35" (bottom of mattress)
- Ergonomically located oxygen tank holder
- Effortless steering, pivoting, and cornering with 8" Tente casters (1 directional & 3 swiveling)
- 6 brake/steer pedals
- Dual pedestal lift mechanism
- Lift/Trendelenburg pedals on both sides
- Trendelenburg & reverse Trendelenburg +/- 18°
- Dual Fowler assisted lift back rest with 90° adjustability
- Fold forward side rails with built in push handles
- 29" or 31" bed width
- 4" comfort mattress
- 2 hook removable telescopic IV pole
- 4 IV pole sockets available
- Large storage area underneath for patient belongings
- Full perimeter bumper to protect your walls and fixtures
- 4 restraint belt locations

### **OPTIONAL FEATURES**

- 5th wheel add-on kit
- Fold down push handles
- Knee gatch
- Paper roll dispenser kit \*
- Detachable foot board \*
- Envelope style rail bumper pads \*
- \* Additional lead time required (7-10 business days)

#### PT1001

- 29" bed width
- Overall dimensions: 83 5/16" long x 33 9/16" wide
- Patient surface dimensions: 75 7/16" long x 29 1/8" wide

#### PT1001-31

- 31" bed width
- Overall dimensions: 83 5/16" long x 35 9/16" wide
- Patient surface dimensions: 75 7/16" long x 31 1/8" wide

The PT1001 allows for easy and comfortable patient transfer with a weight capacity of up to 750 lbs. Economical and versatile, the PT1001 is an ideal solution for any department where cost efficient quality is required.