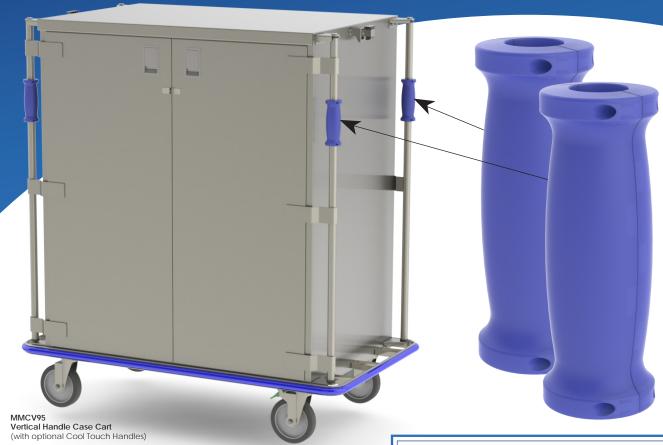

## Cool Touch Handles Eliminate "hot handle" discomfort from cart washing

Eliminate the discomfort of "hot handles" from cart washers by using our new safe and comfortable Cool Touch Handles. These optional handles are designed for use on any of our Vertical Handle Case Carts (or any 1" diameter vertical handle). The retrofit kit includes two Cool Touch Handles with corresponding hardware.

## STANDARD FEATURES

- · Comfortable & easy grip
- Made of durable Santoprene™ TPV material
- Simple assembly (hardware included with each kit)
- · High-temperature sustainability
- 5.625"H x 2" diameter