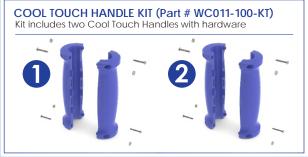

## Cool Touch Handles Eliminate "hot handle" discomfort from cart washing

Eliminate the discomfort of "hot handles" from cart washers by using our new safe and comfortable Cool Touch Handles. These optional handles are designed for use on any of our Vertical Handle Case Carts (or any 1" diameter vertical handle). The retrofit kit includes two Cool Touch Handles with corresponding hardware.

## STANDARD FEATURES

- · Comfortable & easy grip
- Made of durable Santoprene™ TPV material
- Simple assembly (hardware included with each kit)
- · High-temperature sustainability
- 5.625"H x 2" diameter