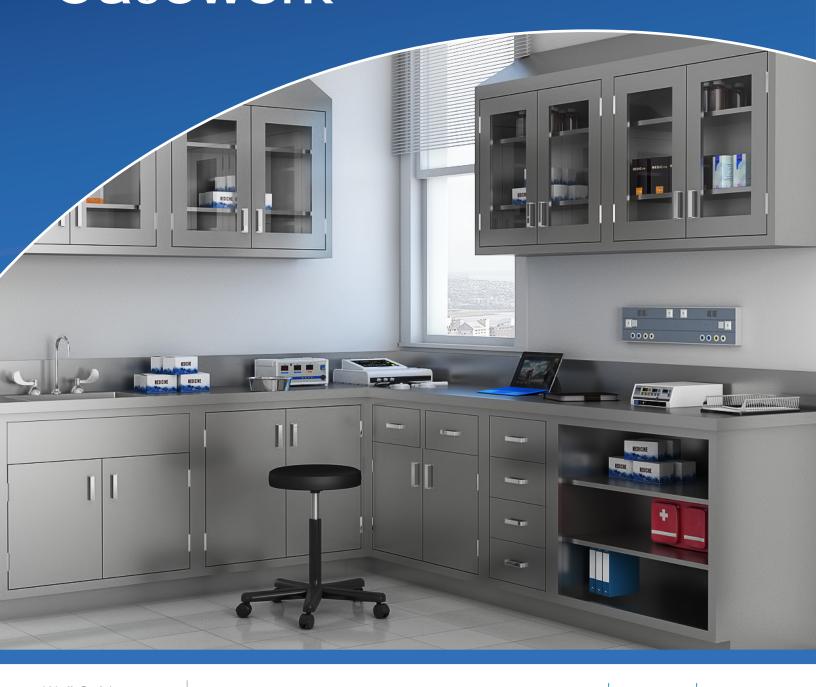

## Stainless Steel Casework

Wall Cabinets **Base Cabinets High Cabinets** Operating Room Cabinets Corner Guards

Counter Tops

Sloping Tops

Wall Shelves