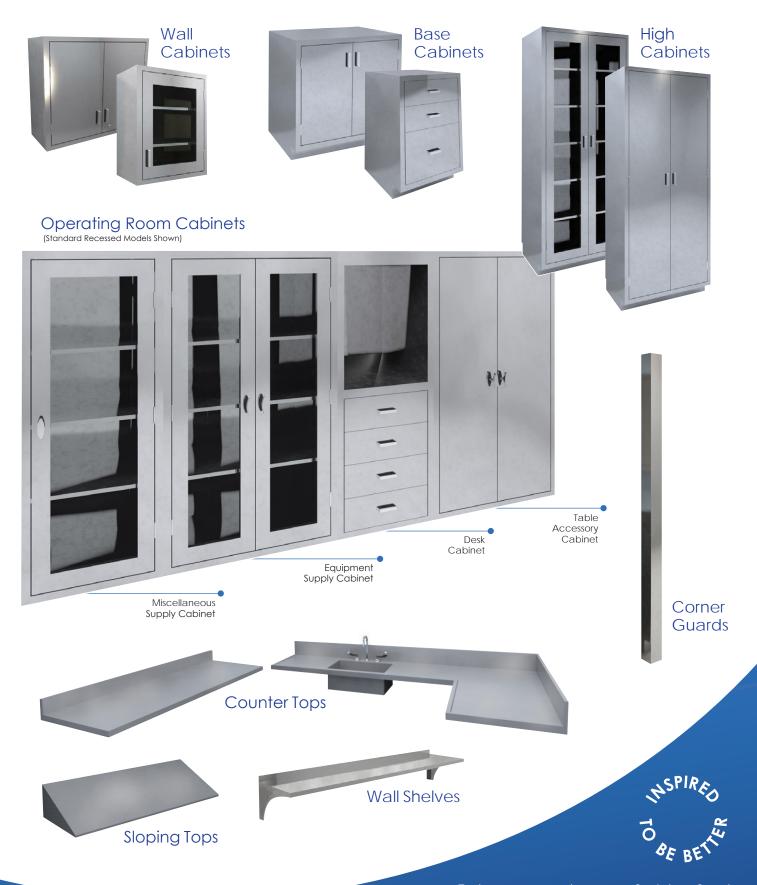

## Stainless Steel Casework

Wall Cabinets **Base Cabinets High Cabinets** Operating Room Cabinets Corner Guards

Counter Tops

Sloping Tops

Wall Shelves