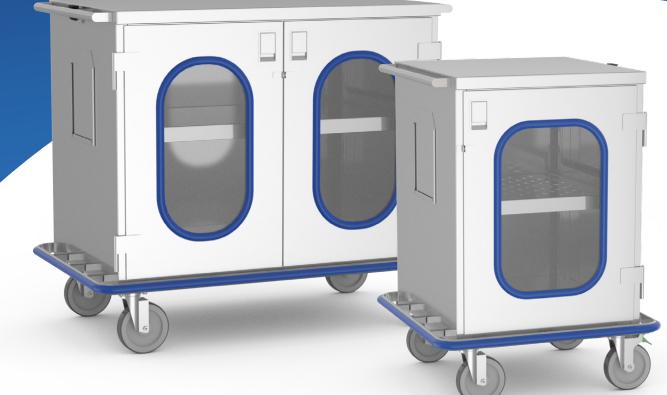

## Glass Door Case Carts

## See your cart's contents in an instant!

MAC Medical's Glass Door Case Carts allow you to check the contents of your cart with just a glance. The high impact polycarbonate glass features high temperature resistance along with high clarity and is an optional feature for our Closed Case Carts (excludes Over-the-Road Case Carts).

## Contact Us

Contact our customer service department toll free at **877-828-9975**, or by email at **sales@macmedical.com** 

Polycarbonate glass featuring high clarity, high impact, and high temperature resistance.