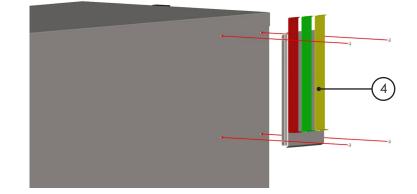

4. Line up all 4 holes and install screws into holes the put nuts on from the inside and tighten.

1

MAC Medical, Inc. Printed in USA - January 2023 Publication No. IFU-184 Rev A

**Corporate Office** 200 Admiral Weinel Blvd. Columbia, Illinois 62236 Manufacturing Plant 820 South Mulberry Street Millstadt, IL 62260