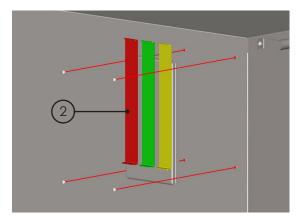

## Three Flag System Installation

1. Drill a 3/16" hole 2 1/8" down from the top and 1 1/2" from the side.

- 2. Line up flag system base to top right hole and, using a level, use it as a template to mark where the other three holes need to be drilled.
- 3. Set flag system base to the side and drill the last three holes.

4. Line up all 4 holes and install screws into holes the put nuts on from the inside and tighten.

1

MAC Medical, Inc. Printed in USA - January 2023 Publication No. IFU-184 Rev A

**Corporate Office** 200 Admiral Weinel Blvd. Columbia, Illinois 62236 Manufacturing Plant 820 South Mulberry Street Millstadt, IL 62260