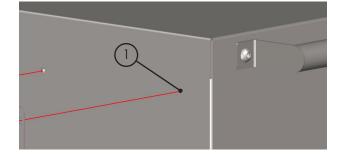

## Three Flag System Installation

1. Drill a 3/16" hole 2 1/8" down from the top and 1 1/2" from the side.

- 2. Line up flag system base to top right hole and, using a level, use it as a template to mark where the other three holes need to be drilled.
- 3. Set flag system base to the side and drill the last three holes.