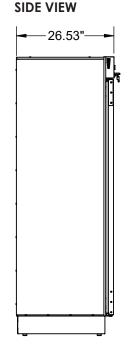

## SPECIFICATIONS

DOOR REMOVED FOR CLARITY

- ----

**Overall Size** 26.5"D x 30"W x 74.5"H (673.1mm x 762mm x 1892mm) 2 Adjustable Shelves, 1 Fixed Shelf

**Chamber I.D.** 23"D x 26"W x 61"H (584.2mm x 660.4mm x 1549mm) 21.1 Cubic Feet Storage Temperature Range 90°-160° F (Tolerance +/- 3° F) **Electrical** 120V, 6.5 Amp, 50/60 Hz, .47 kWh (Avg.), 1604 BTU/hr (Avg.)