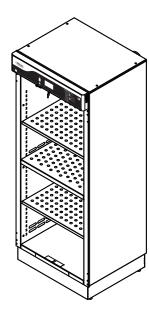

## SPECIFICATIONS

DOOR REMOVED FOR CLARITY

- ----

**Overall Size** 26.5"D x 30"W x 74.5"H (673.1mm x 762mm x 1892mm) 2 Adjustable Shelves, 1 Fixed Shelf

**Chamber I.D.** 23"D x 26"W x 61"H (584.2mm x 660.4mm x 1549mm) 21.1 Cubic Feet Storage Temperature Range 90°-160° F (Tolerance +/- 3° F) **Electrical** 120V, 6.5 Amp, 50/60 Hz, .47 kWh (Avg.), 1604 BTU/hr (Avg.)