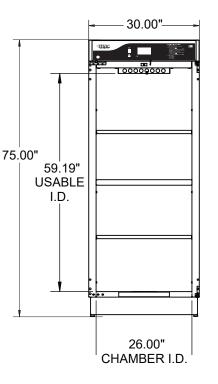

## DIMENSIONS

SHOWN WITH STANDARD 4" BASE

**FRONT VIEW** 

## SPECIFICATIONS

DOOR REMOVED FOR CLARITY

- ----

**Overall Size** 26.5"D x 30"W x 74.5"H (673.1mm x 762mm x 1892mm) 2 Adjustable Shelves, 1 Fixed Shelf

**Chamber I.D.** 23"D x 26"W x 61"H (584.2mm x 660.4mm x 1549mm) 21.1 Cubic Feet Storage Temperature Range 90°-160° F (Tolerance +/- 3° F) **Electrical** 120V, 6.5 Amp, 50/60 Hz, .47 kWh (Avg.), 1604 BTU/hr (Avg.)